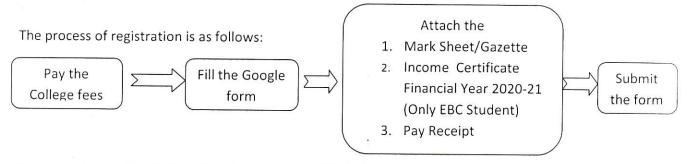

## Admission Notice

18 Aug 2021

All students of Dilkap Research Institute of Engineering and Management Studies, Neral are informed that <u>Admission Process for T.E and B.E are opened from 20 Aug 2021 –</u> <u>30 Aug 2021.</u> The physical application forms with required documents should be submitted by individual student when they will visit the campus. Students are requested to register themselves by providing the correct data in Google form link. One student needs to fill single Google form only.

You need to pay the College fee first then only fill the Google form and attach the fees receipt then submit the form. The College fees details are available at College website i.e. <u>www.driems.in>admission</u>> degree> fee structure